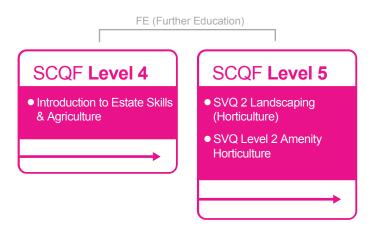

## PATHWAYS 24/25 – Agriculture, Estates & Horticulture

To find out more about Agriculture, Estates & Horticulture visit https://dundeeandangus.ac.uk/subject-areas/horticulture-estates-agriculture/

You can enter this pathway at any point depending on previous qualifications, please see course Entry Requirements for details.