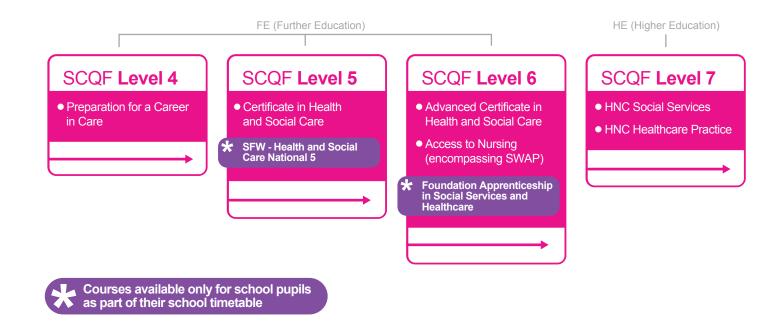

## PATHWAYS 24/25 – **Health and Social Care**

To find out more about Health and Social Care visit https://dundeeandangus.ac.uk/subject-areas/health-social-care/

You can enter this pathway at any point depending on previous qualifications, please see course Entry Requirements for details.