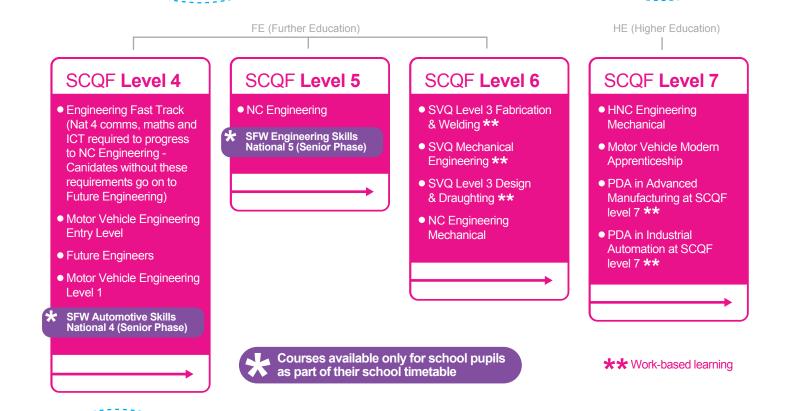

## PATHWAYS 24/25 – Engineering

To find out more about Engineering visit https://dundeeandangus.ac.uk/subject-areas/engineering/

You can enter this pathway at any point depending on previous qualifications, please see course Entry Requirements for details.