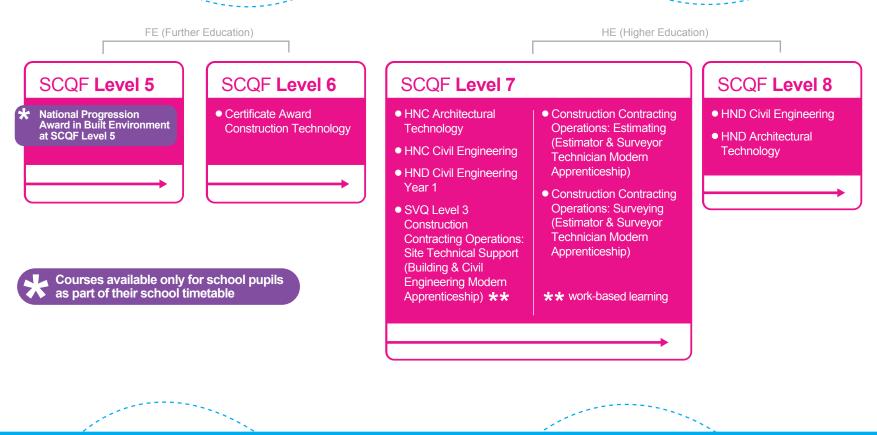

## PATHWAYS 24/25 – The Built Environment

To find out more about The Built Environment visit https://dundeeandangus.ac.uk/subject-areas/building-services-built-environment/

You can enter this pathway at any point depending on previous qualifications, please see course Entry Requirements for details.