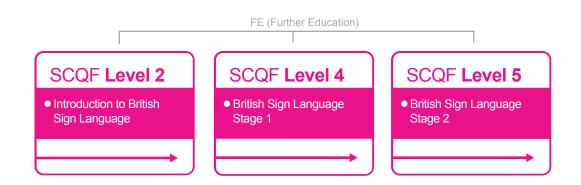

## PATHWAYS 23/24 – British Sign Language

To find out more about **British Sign Language** visit **https://dundeeandangus.ac.uk/subject-areas/english-language-tefl-british-sign-language/** 

You can enter this pathway at any point depending on previous qualifications, please see course Entry Requirements for details.